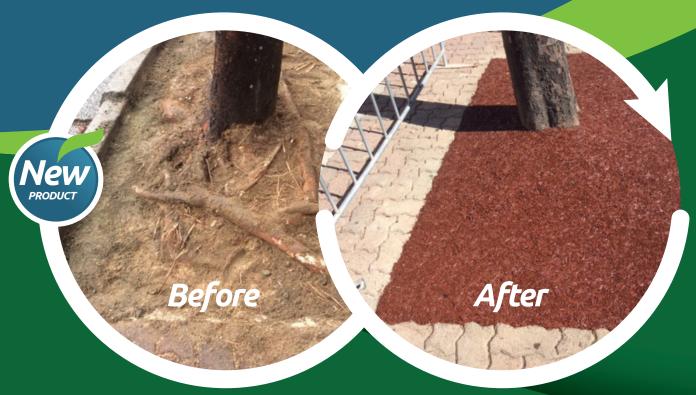

## Wet Pour Permeable Surfacing

Manufactured from 100% recycled materials **PermeTeq** <sup>®</sup> is an efficient and economical permeable, anti-slip Wet Pour Surfacing Solution which supports superior drainage and root growth flexibility with a maintenance-free soft impact surface.

A new standard for safety surfacing, designed for playgrounds, parks, woodland areas and pathways.

PermeTeq® has a unique stabilised surface that guards against slip hazards posed through loose fill options.